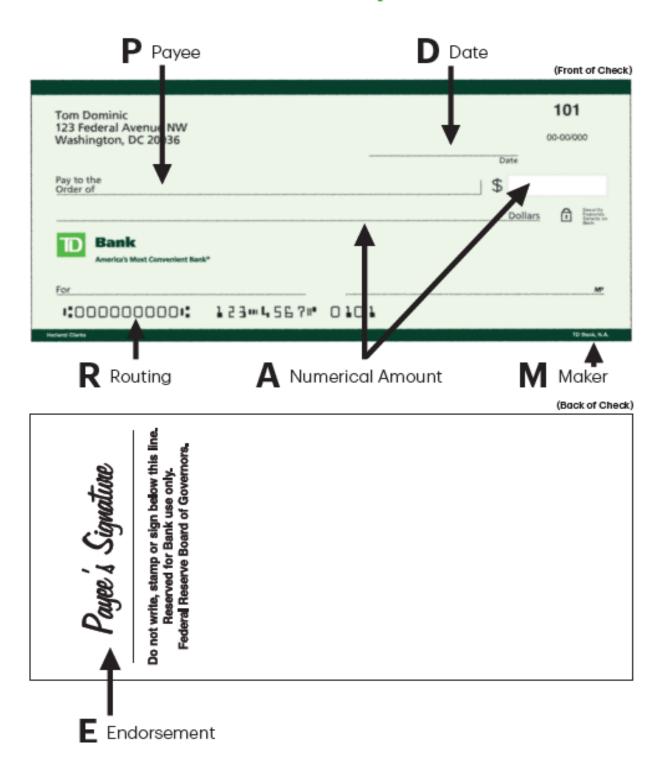

## **Check Damper**







## **Sample Checks**









#### **Troy Banker Checking Account Transactions**

**Directions:** Record the following transactions on a checking account register. Be sure to record the information carefully. Also be sure to do the arithmetic accurately.

- 1. Beginning Balance in Troy's checking account \$125
- 2. Troy paid Sneaker World \$63 for new sneakers on Oct. 19 with a debit card
- 3. Troy deposited his paycheck on Oct. 21 in the amount of \$60.00
- 4. Troy wrote check #101 for \$18.43 to Paintball Fun on Oct. 25
- 5. Troy wrote check #102 for \$8.29 to Blaise's Books on Oct. 25
- 6. Troy made a withdrawal of \$30.00 using his ATM card at his Bank on Oct. 25
- 7. Troy deposited his paycheck on Nov. 5 in the amount of \$60.00
- 8. Troy wrote check 103 for \$18.00 to his schoo